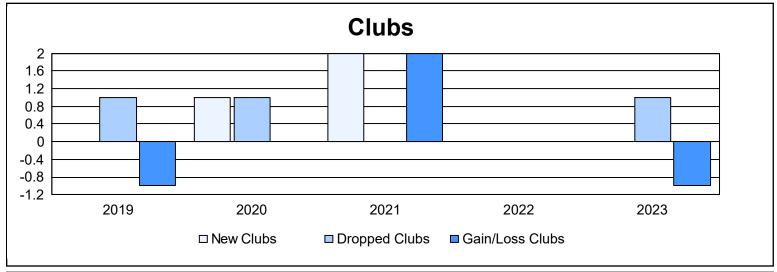

District 22 B As of June 2023 Cumulative

| Year      | New<br>Clubs | Dropped<br>Clubs | Gain/<br>Loss<br>Clubs | New<br>Members | Charter<br>Members | Reinstate<br>Members | Transfer<br>Members | Total<br>Member<br>Added | Total<br>Members<br>Dropped | Gain/<br>Loss<br>Members |
|-----------|--------------|------------------|------------------------|----------------|--------------------|----------------------|---------------------|--------------------------|-----------------------------|--------------------------|
| 2018-2019 | 0            | 1                | -1                     | 117            | 0                  | 0                    | 3                   | 120                      | 118                         | 2                        |
| 2019-2020 | 1            | 1                | 0                      | 88             | 21                 | 3                    | 2                   | 114                      | 113                         | 1                        |
| 2020-2021 | 2            | 0                | 2                      | 62             | 63                 | 3                    | 6                   | 134                      | 132                         | 2                        |
| 2021-2022 | 0            | 0                | 0                      | 112            | 2                  | 4                    | 2                   | 120                      | 137                         | -17                      |
| 2022-2023 | 0            | 1                | -1                     | 120            | 12                 | 4                    | 7                   | 143                      | 137                         | 6                        |
| Average   | 1            | 1                | 0                      | 100            | 20                 | 3                    | 4                   | 126                      | 127                         | -1                       |