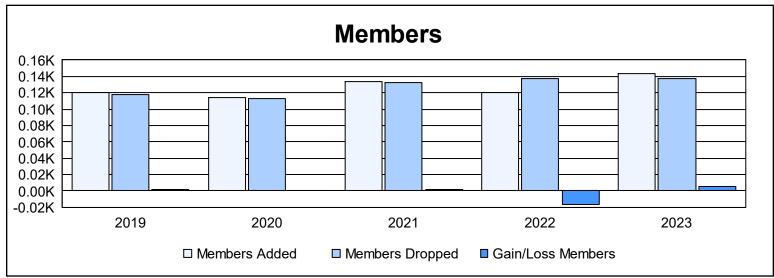

District 22 B As of June 2023 Cumulative

| Year      | New<br>Clubs | Dropped<br>Clubs | Gain/<br>Loss<br>Clubs | New<br>Members | Charter<br>Members | Reinstate<br>Members | Transfer<br>Members | Total<br>Member<br>Added | Total<br>Members<br>Dropped | Gain/<br>Loss<br>Members |
|-----------|--------------|------------------|------------------------|----------------|--------------------|----------------------|---------------------|--------------------------|-----------------------------|--------------------------|
| 2018-2019 | 0            | 1                | -1                     | 117            | 0                  | 0                    | 3                   | 120                      | 118                         | 2                        |
| 2019-2020 | 1            | 1                | 0                      | 88             | 21                 | 3                    | 2                   | 114                      | 113                         | 1                        |
| 2020-2021 | 2            | 0                | 2                      | 62             | 63                 | 3                    | 6                   | 134                      | 132                         | 2                        |
| 2021-2022 | 0            | 0                | 0                      | 112            | 2                  | 4                    | 2                   | 120                      | 137                         | -17                      |
| 2022-2023 | 0            | 1                | -1                     | 120            | 12                 | 4                    | 7                   | 143                      | 137                         | 6                        |
| Average   | 1            | 1                | 0                      | 100            | 20                 | 3                    | 4                   | 126                      | 127                         | -1                       |